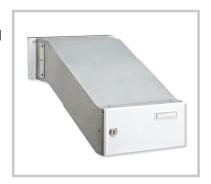

## Post Boxes

The growth living and residential properties with multiple occupants alongside the trend toward apartment living is driving demand for banked post box solutions. Burg-Wächter manufacture a wide range of modular banked post boxes offering scalability for large residential or commercial applications. A choice of designs, finishes and accessories allow tailoring to suit individual property requirements for both internal and external application.

Burg-Wächter also manufacturer Parcel boxes, through-the-wall mail chute systems and individual letter boxes in a range of colours and materials including rust and corrosion proof high quality plastics.

- Comprehensive range of post boxes for both residential and commercial properties
- Customisable banked post box solutions
- Mail chutes for through the wall installations
- Parcel boxes
- Many post boxes meet EN 13724 standard