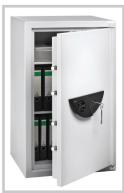

# Safes

- Independently certified Eurograde safes from grade 0 to 5
- VdS tested and ECB.S certfied
- Insurance rated cash storage for up to £100,000 cash and £1,000,000 valuables
- Various size options with models offering up to 588 litres of storage space
- Independently fire rated safes rated for one hour fire protection and meeting strict European EN 15659

Burg-Wächter safes are installed to protect the assets across multiple sectors including education, public, commercial and retail.

Our fully accredited and independently tested Eurograde safes offer protection for valuables up to one million pounds. Unique and independently certified, Burg-Wächter offer the only approved and award winning biometric locking solution on the market.