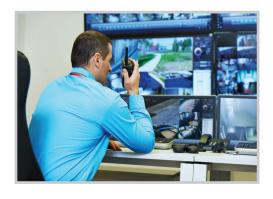

CCTV

The Santec range of professional CCTV camera solutions by Burg-Wächter suitable for all commercial sectors from SME's to large infrastructures. Santec cameras offer advanced video analytics and 4K resolution over existing coaxial or IP infrastructures, providing a fully scalable system for up to 4000 cameras.

- SANTEC offer a fully supported Installation solution for analogue and IP cameras for both residential and commercial setups
- Advanced video technologies including 4K Ultra HD
- Intelligent Video Analysis (IVA and IVA+) including facial recognition, number plate analysis, heat mapping and people counting

Our CCTV has the features and flexibility to exceed the most demanding standards.