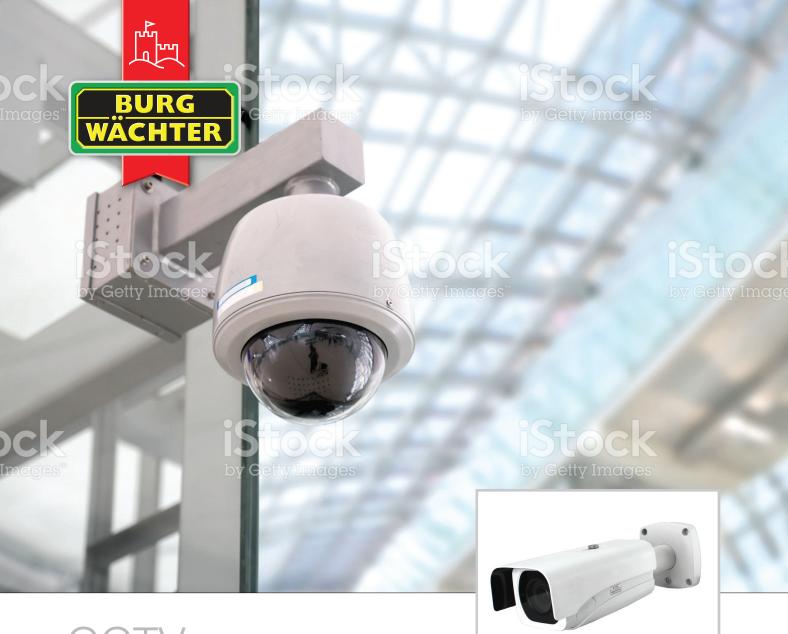

CCTV

The Santec range of professional CCTV camera solutions by Burg-Wächter suitable for all commercial sectors from SME's to large infrastructures. Santec cameras offer advanced video analytics and 4K resolution over existing coaxial or IP infrastructures, providing a fully scalable system for up to 4000 cameras.

- SANTEC offer a fully supported Installation solution for analogue and IP cameras for both residential and commercial setups
- Advanced video technologies including 4K Ultra HD
- Intelligent Video Analysis (IVA and IVA+) including facial recognition, number plate analysis, heat mapping and people counting

Our CCTV has the features and flexibility to exceed the most demanding standards.