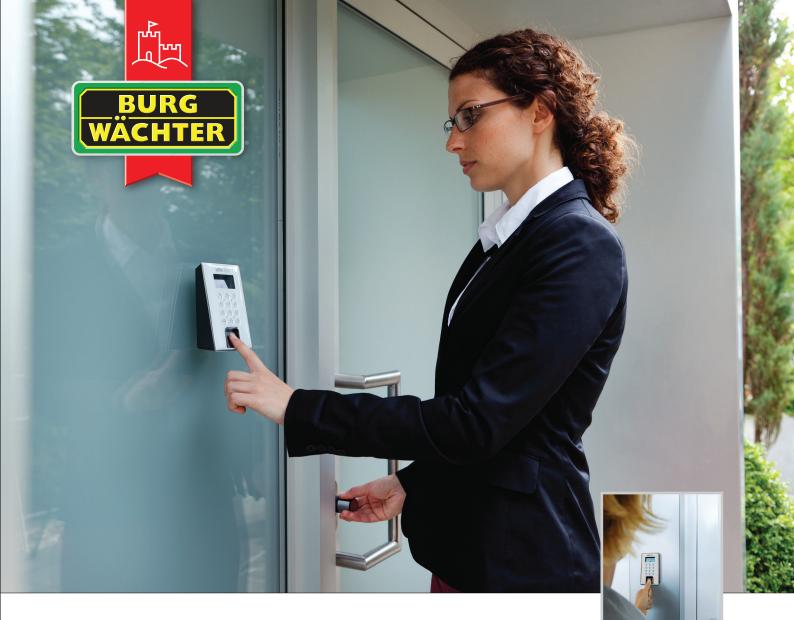

## Access Control

Burg-Wächter SECUentry smart locking system brings all the features of a traditional card based solution and places them into a cylinder. Utilising Bluetooth 4.0 and NFC technologies, a remote management application (iOS & Android compatible) allows for easy programming and entry via your smartphone.

- Access control solutions for both residential and commercial properties
- Models offering multiple methods of access including pin code, finger print, transponder and smartphone via Bluetooth
- Hotel solutions with fully automated guest kiosk service including check-in and check-out and taking payment
- Companion software available for administrating up to 250 users with full audit and user control
- Wireless connections are secured with AES encryption