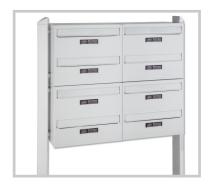

## Post Boxes

The growth living and residential properties with multiple occupants alongside the trend toward apartment living is driving demand for banked post box solutions. Burg-Wächter manufacture a wide range of modular banked post boxes offering scalability for large residential or commercial applications. A choice of designs, finishes and accessories allow tailoring to suit individual property requirements for both internal and external application.

- Comprehensive range of post boxes for both residential and commercial properties
- Customisable banked post box solutions
- Mail chutes for through the wall installations
- Parcel boxes
- Many post boxes meet EN 13724 standard