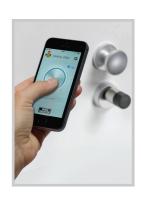

## Access Control

Burg-Wächter SECUentry smart locking system brings all the features of a traditional card based solution and places them into a cylinder. Utilising Bluetooth 4.0 and NFC technologies, a remote management application (iOS & Android compatible) allows for easy programming and entry via your smartphone.

- Access control solutions for both residential and commercial properties
- Models offering multiple methods of access including pin code, finger print, transponder and smartphone via Bluetooth
- Hotel solutions with fully automated guest kiosk service including check-in and check-out and taking payment
- Companion software available for administrating up to 250 users with full audit and user control
- Wireless connections are secured with AES encryption